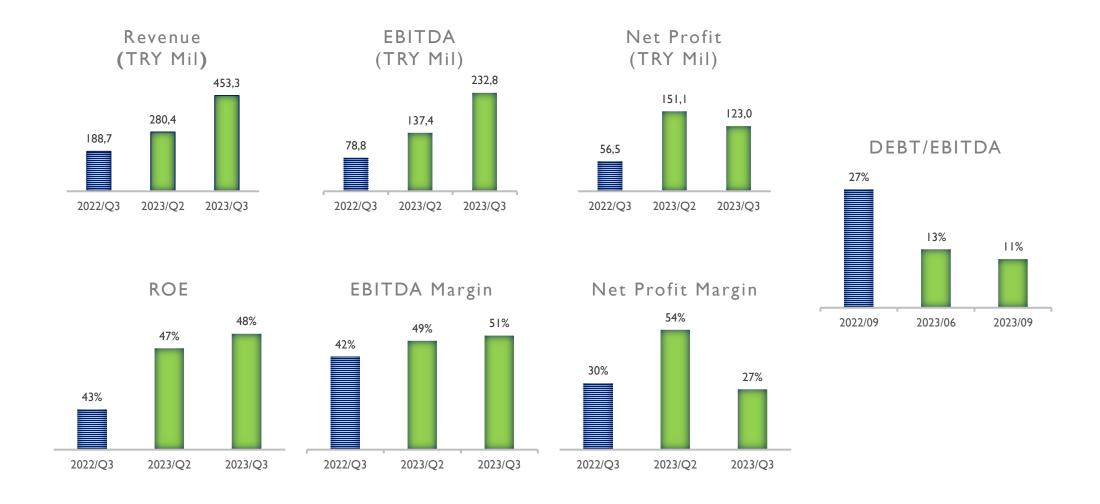

es smart charging infrastructures
- Supports OCPI 2.2 roaming protocol.
- Provides energy management
- Uninterrupted charging network management
- Improves and enhances customer experience
- Provides energy management and maintains grid sustainability
- Provides data security management
- OCPP server layer supports N expansions horizontally
- API layer supports N extensions
- Station layer supports N number of growths

#### STATION TYPES

DC CHARGING STATIONS between 30 kW-450 kW AC CHARGING STATIONS between 3 kW-22 kW

## KEY FINANCIAL DATA

2018 2019 2020 2021 2022 ■M.TL 128,4 140,8 165,1 308,8 719,7

**REVENUE** 





**NET PROFIT** 

2018 2019 2020 2021 2022 7% 9% 15% 19% 10% 11%

FINANCIAL DEBT/ASSETS



**EBITDA MARGINI** 



**NET PROFIT MARGIN** 

# KEY FINANCIAL DATA (QUARTERLY)



#### **EARNINGS GUIDANCE**

## 2023/I2M (Updated: 08/II/2023)

Provided that the effects of economic, geopolitical, and political risks on new investments and broadly on the construction sector will be minimized, with our fulfillment of new contracts, we project to: increase our revenues by **85**% (previous: increase by 50%), maintaining the average number of employees (previous: increase by 20%), and increase our operating profit by **100**% (previous: increase by 50%).

# FINANCIAL STATEMENTS SUMMARY

| BALANCE SHEET                     | 2022/12       | 2022/09     | 2023/09       |
|-----------------------------------|---------------|-------------|---------------|
| ASSETS                            | TRY           | TRY         | TRY           |
| <b>Current Assets</b>