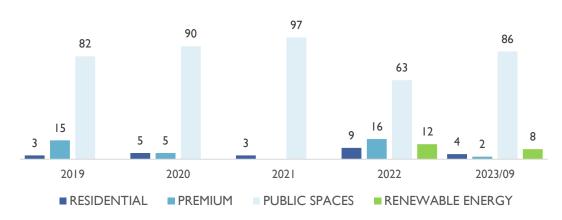

t : EUR 98.210 + TRY 4.453.776 additional contract revision.
- -Folkart Nefes Project: USD 81.255 ve TRY 1.592.978 additional contract signing process started.
- -Collaboration Agreement signed with Secheron SA (Switzerland) for sales of DC System Equipment in Türkiye.

New Contracts
Signed /Awarded
Works in 2023:

TRY1.519.705.357 \*

\*Calculated with CBRT exchange rates (dated 27/11/2023).

## BACKLOG 2022/09 - 2023/09



## 2022/09 Backlog Breakdown (%)



Risk management is transformed and maintained with provisions regarding FX- inflation-commodity price escalations in particular TRY-based contracts.





■ TRY ■ FX

## NEW WORK BOOKED / BACKLOG – LAST 5 YEARS





New Work Booked by Project Type 2018-2023(%)



## Backlog 2018-2023 (TRY Mil)



Backlog by Project Type 2018-2023(%)



## BUSINESS DEVELOPMENT – DOMESTIC RAILWAY SYSTEM PROJECTS



# **Ongoing Completed**

#### **TURKEY RAILWAYS INVESTMENT PLAN FOR 2022**

oTotal Investments: TRY 454 Billion

oTransportation Investments: **TRY 122** Billion (27%)
oRailway Investments from Ministry: **TRY 16** Billion
oRailway Investments from Municipalities: **TRY 27** Billion

Potential for progress in rail system investments before the municipal elections to be held in 2024





Railway Investments for Istanbul: TRY 16,8 Billion, İzmir: TRY 3,7 Billion, Mersin: TRY 2,2 Billion, Other cities: TRY 4,2 Billion

## BUSINESS DEVELOPMENT – DOMESTIC SUPERSTRUCTURE PROJECTS







#### **DATA CENTERS**

IT Complex, data center construction & renovations

Within the scope of the Attraction Area Program (Energy, fiber communicat