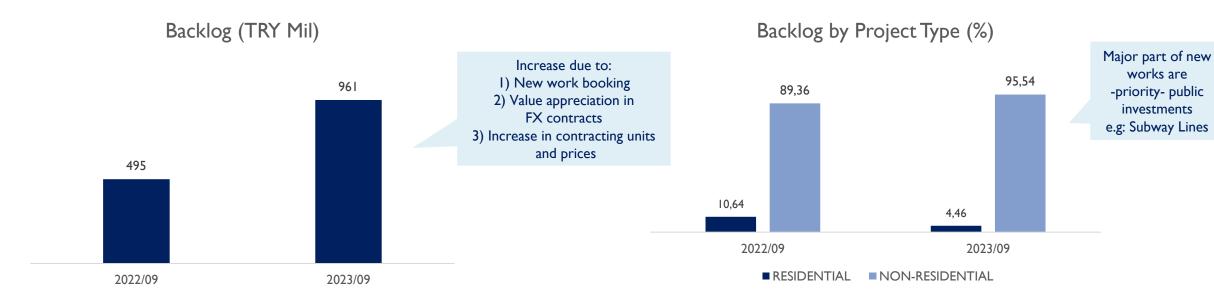

# Backlog (TRY Mil)

## BACKLOG 2022/09 - 2023/09

## 2022/09 Backlog Breakdown (%)

Risk management is transformed and maintained with provisions regarding FX- inflation-commodity price escalations in particular TRY-based contracts.

■ TRY ■ FX