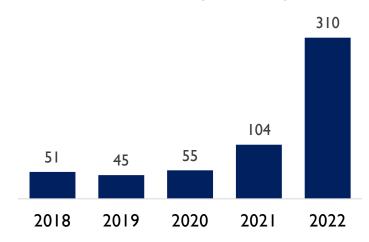

# Net Profit (TRY Mil)

## KEY FINANCIAL DATA

2018 2019 2020 2021 2022 ■M.TL 128,4 140,8 165,1 308,8 719,7

**REVENUE** 

**NET PROFIT** 

2018 2019 2020 2021 2022 7% 9% 15% 19% 10% 11%

FINANCIAL DEBT/ASSETS

**EBITDA MARGINI** 

**NET PROFIT MARGIN** 