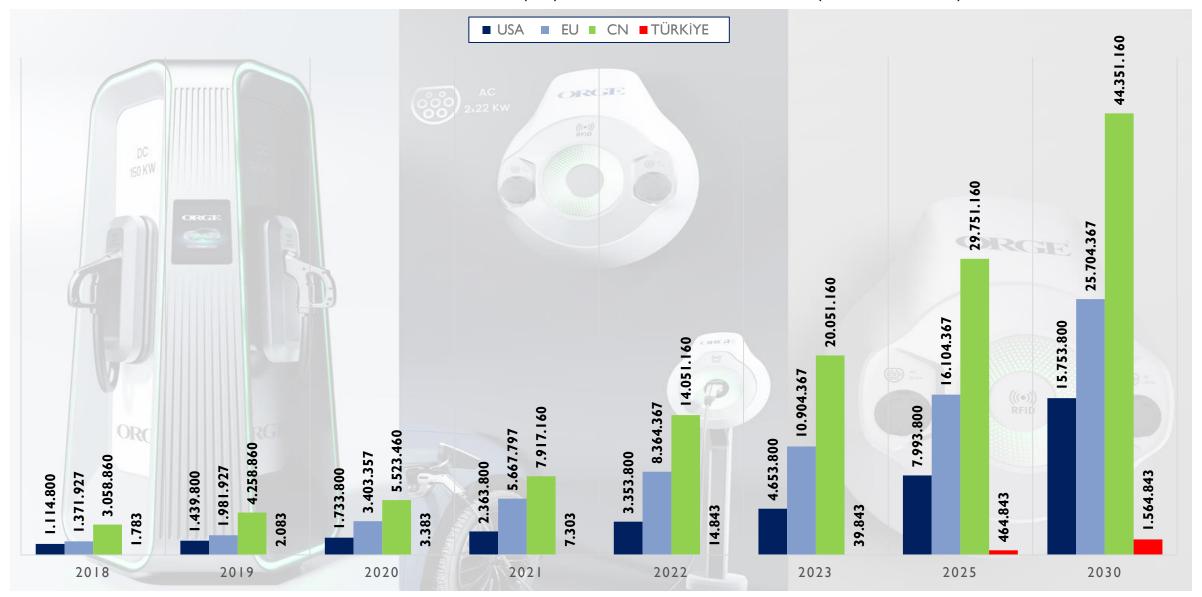

# BUSINESS DEVELOPMENT – ELECTRIC VEHICLE (EV) CHARGING STATIONS (STOCK of EV)

# BUSINESS DEVELOPMENT – ELECTRIC VEHICLE (EV) CHARGING STATIONS (STOCK of EV STATIONS)

## BUSINESS DEVELOPMENT – ELECTRIC VEHICLE (EV) CHARGING STATIONS

- -According to the International Energy Agency (IEA) data, it is aimed to have 13.8 million 'public' charging stations in the world by 2030.
- -The Global Public Charger Market is expected to be approximately USD 165 Billion in size.
- -In 2030, the number of privately owned chargers is expected to be 28 million units in the USA and 29 million units in Europe.
- -Türkiye is expected to own 250,000 public (Ministry of Industry and Technology) and 750,000 privately owned charging stations by 2030.
- -The US and European private property market size is expected to be USD 300 billion in 2030 (IEA/MC KINSEY).
- -The total public and private market size in Turkey is expected to be USD 5.85 billion.

## -Possible catalysts

- -Only TOGG (Turkish EV) production is I million
- -Currently, Chinese companies are making limited exports, including Türkiye.
- -A significant growth acceleration is expected to occur with two-wheeled vehicles.