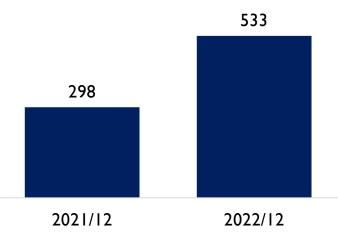

h an authorized capital of 250 million TRY and a paid-in capital of 80 million TRY, ORGE hires nearly 500 employees.

Completed and ongoing projects and related documents can be seen in detail on the official company website: www.orge.com.tr



















## **INVESTMENT CASE**

## Revenue (TRY Mil)



# Net Profit (TRY Mil)



## WHY ORGE?

Focus: High-margin operational revenue stream and continuous increase in shareholder value

Strong historical growth and untapped potential

Qualified projects with high margins vs. numerous unqualified low-margin ones

Multi-phase projects: decrease in costs / increase in efficiency

Proactive risk awareness transfer and mitigation strategies

New opportunities: Renewable Energy and International Projects

# EBITDA Margin



# Backlog (TRY Mil)



#### **BOARD OF DIRECTORS**



NEVHAN GÜNDÜZ

#### Chairman

+25 years of experience in electrical contracting and renewable energy. Director and company partner of Gündüz Elektrik until 1998. As the founder of ORGE, Gündüz served as the Deputy Chairman and CEO of the Board of Directors between 1998-2023, and has been serving as the Chairman and CEO of the Board of Directors since April 2023.



ORHAN GÜNDÜZ

#### Vice Chairman

In the electrical contracting sector since 1965. Yegenler A.Ş., Ye-Pa Elektroteknik, Galdem A.Ş., Gündüz Elektrik ve And İnşaat A.Ş. He was the founder and Chairman of the Board of Directors. As the founder of ORGE, Gündüz served as the Chairman of the Board of Directors between 1998-2023, and has been serving as the Deputy Chairman of the Board of Directors sinc