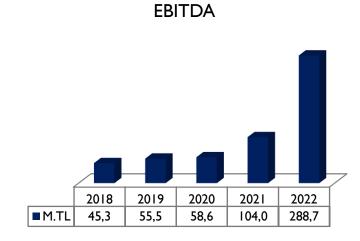

th legal regulations
- Can be integrated with other systems
- Allows you to perform remote maintenance and repair
- Supports protocols such as OCPP 1.6 and OCPP 2.0.1
- Provides smart charging infrastructures
- Supports OCPI 2.2 roaming protocol.
- Provides energy management
- Uninterrupted charging network management
- Improves and enhances customer experience
- Provides energy management and maintains grid sustainability
- Provides data security management
- OCPP server layer supports N expansions horizontally
- API layer supports N extensions
- Station layer supports N number of growths

#### STATION TYPES

DC CHARGING STATIONS between 30 kW-450 kW AC CHARGING STATIONS between 3 kW-22 kW

## KEY FINANCIAL DATA

2018 2019 2020 2021 2022 ■M.TL 128,4 140,8 165,1 308,8 719,7

**REVENUE** 





**NET PROFIT** 

2018 2019 2020 2021 2022 7% 9% 15% 19% 10% 11%

FINANCIAL DEBT/ASSETS



**EBITDA MARGINI** 



**NET PROFIT MARGIN** 

# KEY FINANCIAL DATA (QUARTERLY)



#### **EARNINGS GUIDANCE**

## 2023/I2M (Updated: 08/II/2023)

Provided that the effects of economic, geopolitical, and political risks on new investments and broadly on the construction sector will be minimized, with our fulfillment of new contracts, we project to: increase our revenues by **85**% (previous: increase by 50%), maintaining the average number of employees (previous: increase by 20%), and increase our operating profit by **100**% (previous: increase by 50%).

# FINANCIAL STATEMENTS SUMMARY

| BALANCE SHEET                     | 2022/12       | 2022/09     | 2023/09       |
|----------------------------