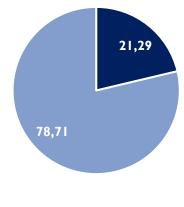

## BACKLOG 2022/09 - 2023/09

## 2022/09 Backlog Breakdown (%)

Risk management is transformed and maintained with provisions regarding FX- inflation-commodity price escalations in particular TRY-based contracts.

■ TRY ■ FX