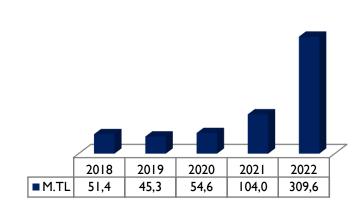

# Backlog (TRY Mil)

## Backlog 2018-2023 (TRY Mil)

Backlog by Project Type 2018-2023(%)