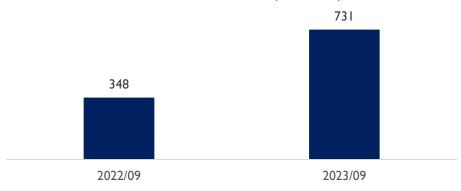

#### NEW WORK BOOKED 2022/09 – 2023/09

## 2022/09 Backlog Breakdown (%)

Risk management is transformed and maintained with provisions regarding FX- inflation-commodity price escalations in particular TRY-based contracts.

■ TRY ■ FX