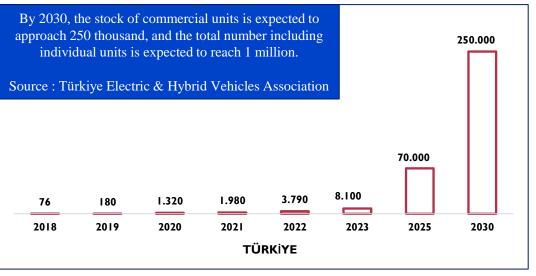

# BUSINESS DEVELOPMENT – ELECTRIC VEHICLE (EV) CHARGING STATIONS (STOCK of EV)

## BUSINESS DEVELOPMENT – ELECTRIC VEHICLE (EV) CHARGING STATIONS

- -According to the International Energy Agency (IEA) data, it is aimed to have 13.8 million 'public' charging stations in the world by 2030.
- -The Global Public Charger Market is expected to be approximately USD 165 Billion in size.
- -In 2030, the number of privately owned chargers is expected to be 28 million units in the USA and 29 million units in Europe.
- -Türkiye is expected to own 250,000 public (Ministry of Industry and Technology) and 750,000 privately owned charging stations by 2030.
- -The US and European private property market size is expected to be USD 300 billion in 2030 (IEA/MC KINSEY).
- -The total public and private market size in Turkey is expected to be USD 5.85 billion.