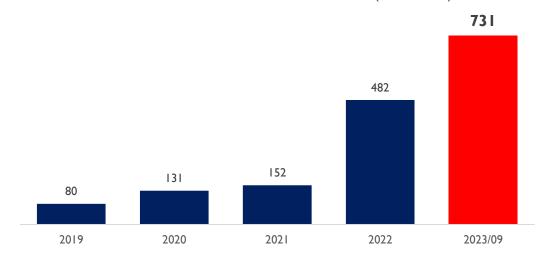

#### NEW WORK BOOKED 2022/09 – 2023/09

#### New Work Booked 2023/09;

- -Pendik Fevzi Çakmak Subway: EUR 9.630.914 + TRY 54.723.773 contract signed.
- -Bakırköy Kirazlı Subway: EUR 9.000.000 additional contract signed.
- -Koç University Dorm Project: EUR 711.968 + TRY 17.618.237 contract signed.
- -Kalibre Boru SPP Project: USD 954.985 contract signed.
- -Foça Holiday Resorts: TRY17.983.250 contract signed.
- -Dudullu Bostancı Subway: EUR 648.573 additional contract revision.
- -Equipment supply order from domestic client: USD 539.659
- -Gebze Darıca Subway: TRY 7.843.510 additional contract revision.
- -New Airport Halkalı Subway: TRY 6.625.795 additional contract revision.
- -New Airport Halkalı Subway:TRY 6.374.949 additional contract revision.

#### New Work Booked after 30.09.2023;

- -Bursa Emek-Hospital Light Rail System: EUR 6.121.511 ve TRY 90.854.642 contract signing process started.
- -Bodrum Hillside Hotel Project: USD 3.907.628 ve TRY 102.633.429 contract signed.
- -İzmir American Hospital Project: EUR 2.925.603 ve TRY 58.208.293 contract signing process started.
- -Contract signing process started for equipment supply to domestic client: USD 2.500.000
- -Koç University Dorm Project : EUR 98.210 + TRY 4.453.776 additional contract revision.
- -Folkart Nefes Project: USD 81.255 ve TRY 1.592.978 additional contract signing process started.
- -Collaboration Agreement signed with Secheron SA (Switzerland) for sales of DC System Equipment in Türkiye.

New Contracts
Signed /Awarded
Works in 2023:

TRY1.519.705.357 \*

\*Calculated with CBRT exchange rates (dated 27/11/2023).