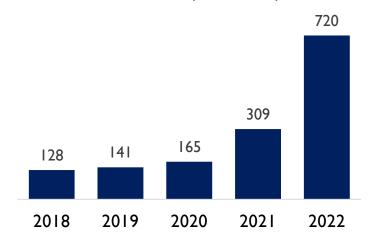

## Revenue (TRY Mil)

## KEY FINANCIAL DATA

2018 2019 2020 2021 2022 ■M.TL 128,4 140,8 165,1 308,8 719,7

**REVENUE** 

**NET PROFIT** 

2018 2019 2020 2021 2022 7% 9% 15% 19% 10% 11%

FINANCIAL DEBT/ASSETS

**EBITDA MARGINI** 

**NET PROFIT MARGIN** 