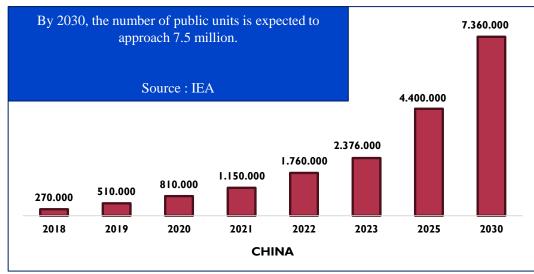

## BUSINESS DEVELOPMENT – ELECTRIC VEHICLE (EV) CHARGING STATIONS

- -According to the International Energy Agency (IEA) data, it is aimed to have 13.8 million 'public' charging stations in the world by 2030.
- -The Global Public Charger Market is expected to be approximately USD 165 Billion in size.
- -In 2030, the number of privately owned chargers is expected to be 28 million units in the USA and 29 million units in Europe.
- -Türkiye is expected to own 250,000 public (Ministry of Industry and Technology) and 750,000 privately owned charging stations by 2030.
- -The US and European private property market size is expected to be USD 300 billion in 2030 (IEA/MC KINSEY).
- -The total public and private market size in Turkey is expected to be USD 5.85 billion.