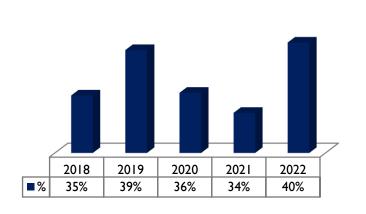

## NEW WORK BOOKED / BACKLOG – LAST 5 YEARS

New Work Booked by Project Type 2018-2023(%)