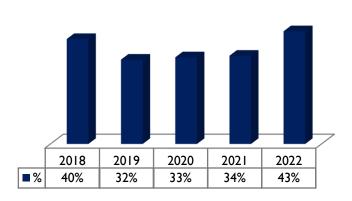

Supports protocols such as OCPP 1.6 and OCPP 2.0.1
- Provides smart charging infrastructures
- Supports OCPI 2.2 roaming protocol.
- Provides energy management
- Uninterrupted charging network management
- Improves and enhances customer experience
- Provides energy management and maintains grid sustainability
- Provides data security management
- OCPP server layer supports N expansions horizontally
- API layer supports N extensions
- Station layer supports N number of growths

#### STATION TYPES

DC CHARGING STATIONS between 30 kW-450 kW AC CHARGING STATIONS between 3 kW-22 kW

## KEY FINANCIAL DATA

2018 2019 2020 2021 2022 ■M.TL 128,4 140,8 165,1 308,8 719,7

**REVENUE** 





**NET PROFIT** 

2018 2019 2020 2021 2022 7% 9% 15% 19% 10% 11%

FINANCIAL DEBT/ASSETS



**EBITDA MARGINI** 



**NET PROFIT MARGIN** 

# KEY FINANCIAL DATA (QUARTERLY)



#### **EARNINGS GUIDANCE**

## 2023/I2M (Updated: 08/II/2023)

Provided that the effects of economic, geopolitical, and political risks on new investments and broadly on the construction sector will be minimized, with our fulfillment of new contracts, we project to: increase our revenues by **85**% (previous: increase by 50%), maintaining the average number of employees (previous: increase by 20%), and increase our operating profit by **100**% (previous: increase by 50%).

# FINANCIAL STATEMENTS SUMMARY

| BALANCE SHEET                     | 2022/12       | 2022/09     | 2023/09       |
|-----------------------------------|---------------|-------------|---------------|
| ASSETS                            | TRY           | TRY