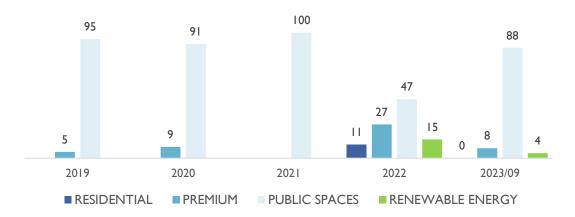

## NEW WORK BOOKED / BACKLOG – LAST 5 YEARS

New Work Booked by Project Type 2018-2023(%)