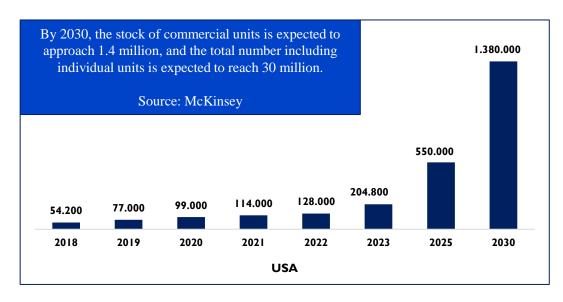

## BUSINESS DEVELOPMENT – ELECTRIC VEHICLE (EV) CHARGING STATIONS

- -According to the International Energy Agency (IEA) data, it is aimed to have 13.8 million 'public' charging stations in the world by 2030.
- -The Global Public Charger Market is expected to be approximately USD 165 Billion in size.
- -In 2030, the number of privately owned chargers is expected to be 28 million units in the USA and 29 million units in Europe.
- -Türkiye is expected to own 250,000 public (Ministry of Industry and Technology) and 750,000 privately owned charging stations by 2030.
- -The US and European private property market size is expected to be USD 300 billion in 2030 (IEA/MC KINSEY).
- -The total public and private market size in Turkey is expected to be USD 5.85 billion.