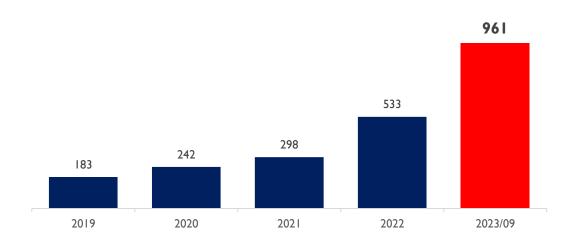

2.500.000
- -Koç University Dorm Project : EUR 98.210 + TRY 4.453.776 additional contract revision.
- -Folkart Nefes Project: USD 81.255 ve TRY 1.592.978 additional contract signing process started.
- -Collaboration Agreement signed with Secheron SA (Switzerland) for sales of DC System Equipment in Türkiye.

New Contracts
Signed /Awarded
Works in 2023:

TRY1.519.705.357 \*

\*Calculated with CBRT exchange rates (dated 27/11/2023).

## BACKLOG 2022/09 - 2023/09



## 2022/09 Backlog Breakdown (%)



Risk management is transformed and maintained with provisions regarding FX- inflation-commodity price escalations in particular TRY-based contracts.





■ TRY ■ FX

## NEW WORK BOOKED / BACKLOG – LAST 5 YEARS





New Work Booked by Project Type 2018-2023(%)



## Backlog 2018-2023 (TRY Mil)



Backlog by Project Type 2018-2023(%)



## BUSINESS DEVELOPMENT – DOMESTIC RAILWAY SYSTEM PROJECTS



# **Ongoing Completed**

#### **TURKEY RAILWAYS INVESTMENT PLAN FOR 2022**

oTotal Investments: TRY 454 Billion

oTransportation Investments: **TRY 122** Billion (27%)
oRailway Investments from Ministry: **TRY 16** Billion
oRailway Investments from Municipalities: **TRY 27** Billion

Potential for progress in rail system investments before the municipal elections to be held in 2024





Railway Investments for Istanbul: TRY 16,8 Billion, İzmir: TRY 3,7 Billion, Mersin: TRY 2,2 Billion, Other cities: TRY 4,2 Billion

## BUSINESS DEVELOPMENT – DOMESTIC SUPERSTRUCTURE PROJECTS







#### **DATA CENTERS**

IT Complex, data center construction & renovations

Within the scope of the Attractio