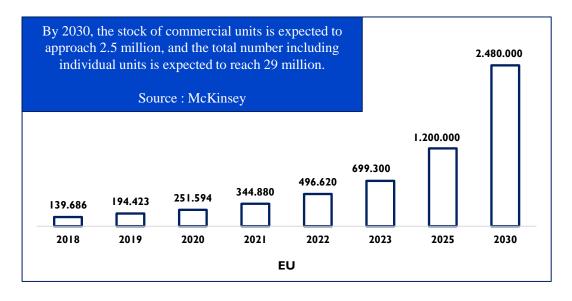

## BUSINESS DEVELOPMENT – ELECTRIC VEHICLE (EV) CHARGING STATIONS

- -According to the International Energy Agency (IEA) data, it is aimed to have 13.8 million 'public' charging stations in the world by 2030.
- -The Global Public Charger Market is expected to be approximately USD 165 Billion in size.
- -In 2030, the number of privately owned chargers is expected to be 28 million units in the USA and 29 million units in Europe.
- -Türkiye is expected to own 250,000 public (Ministry of Industry and Technology) and 750,000 privately owned charging stations by 2030.
- -The US and European private property market size is expected to be USD 300 billion in 2030 (IEA/MC KINSEY).
- -The total public and private market size in Turkey is expected to be USD 5.85 billion.