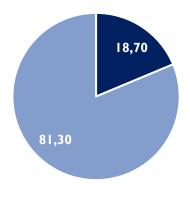

## NEW WORK BOOKED / BACKLOG – LAST 5 YEARS

New Work Booked by Project Type 2018-2023(%)

## Backlog 2018-2023 (TRY Mil)

Backlog by Project Type 2018-2023(%)