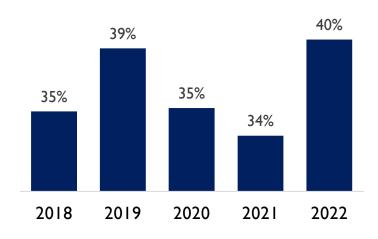

# EBITDA Margin

## KEY FINANCIAL DATA

2018 2019 2020 2021 2022 ■M.TL 128,4 140,8 165,1 308,8 719,7

**REVENUE** 

**NET PROFIT** 

2018 2019 2020 2021 2022 7% 9% 15% 19% 10% 11%

FINANCIAL DEBT/ASSETS

**EBITDA MARGINI** 

**NET PROFIT MARGIN** 