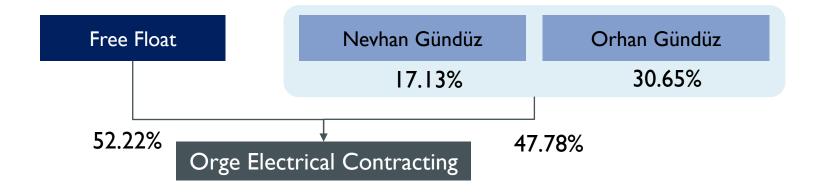

## SHAREHOLDER STRUCTURE

| Shareholders    | Share (%) | Amount (TRY)  | <b>V</b> ote (%) |
|-----------------|-----------|---------------|------------------|
| Orhan Gündüz    | 30.65     | 24,523,108.80 | 30.65            |
| Nevhan Gündüz   | 17.13     | 13,704,891.96 | 17.13            |
| Free float      | 52.22     | 41,771,999.24 | 52.22            |
| Paid-in Capital | 100.00    | 80,000,000.00 | 100.00           |