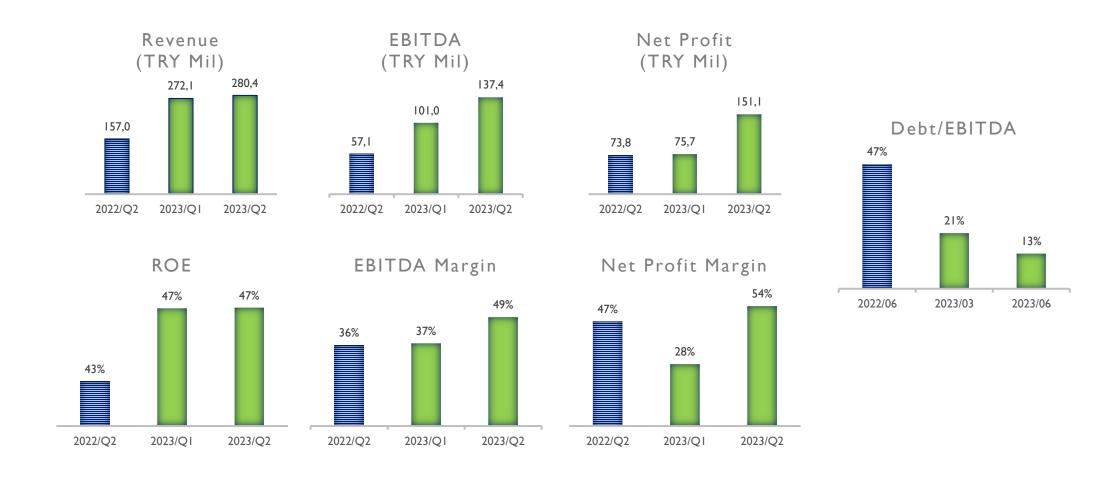

smart charging infrastructures
- Supports OCPI 2.2 roaming protocol.
- Provides energy management
- Uninterrupted charging network management
- Improves and enhances customer experience
- Provides energy management and maintains grid sustainability
- Provides data security management
- OCPP server layer supports N expansions horizontally
- API layer supports N extensions
- Station layer supports N number of growths

#### STATION TYPES

DC CHARGING STATIONS between 30 kW-450 kW AC CHARGING STATIONS between 3 kW-22 kW

#### KEY FINANCIAL DATA

2018 2019 2020 2021 2022 ■M.TL 128,4 140,8 165,1 308,8 719,7

**REVENUE** 





**NET PROFIT** 

2018 2019 2020 2021 2022 7% 9% 15% 19% 10% 11%

FINANCIAL DEBT/ASSETS



**EBITDA MARGINI** 



**NET PROFIT MARGIN** 

## KEY FINANCIAL DATA (QUARTERLY)



#### **EARNINGS GUIDANCE**

#### 2023/12M

Provided that the effects of economic, geopolitical, and political risks on new investments and broadly on the construction sector will be minimized, with our fulfillment of new contracts, we project to: increase our revenues by 50%, increase average number of employees by 20%, and increase our operating profit by 50%.

## FINANCIAL STATEMENTS SUMMARY

| BALANCE SHEET                     | 2022/12       | 2022/06     | 2023/06       |
|-----------------------------------|---------------|-------------|---------------|
| ASSETS                            | TRY           | TRY         | TRY           |
| Current Assets                    | 949.223.242   | 672.499.645 | 1.222.057.242 |
| Cash & Equivalents                | 78.063.125    | 78.694.046