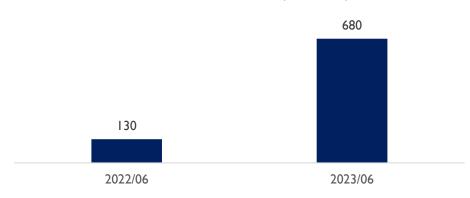

#### NEW WORK BOOKED 2022/06 – 2023/06

New Work Booked (TRY Mil)

#### New Work Booked 2023/06;

- -Pendik Fevzi Çakmak Subway: EUR 9.630.914 + TRY 54.723.773 contract signed
- -Bakırköy Kirazlı Subway: EUR 9.000.000 EUR additional contract signed
- -Koç University Dorm Project: EUR 711.968 + TRY 17.618.237 contract signed
- -Foça Holiday Resorts: TRY 17.983.250 contract signed
- -Dudullu Bostancı Subway: EUR 648.573 additonal contract revision
- -Domestic client: USD 539.659 equipment supply order
- -Gebze Darıca Subway:TRY 7.843.510 additional contract revision
- -New Airport Halkalı Subway: TRY 6.625.795 additional contract revision

#### New Work Booked after 30.06.2023;

- -Kalibre Boru SPP Project: USD 954.985 contract signed
- -New Airport Halkalı Subway: TRY 6.374.949 additonal contract revision