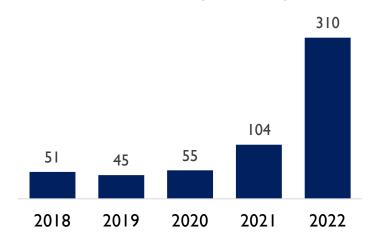

## Net Profit (TRY Mil)

#### KEY FINANCIAL DATA

2018 2019 2020 2021 2022 ■M.TL 128,4 140,8 165,1 308,8 719,7

**REVENUE** 

**NET PROFIT** 

2018 2019 2020 2021 2022 7% 9% 15% 19% 10% 11%

FINANCIAL DEBT/ASSETS

**EBITDA MARGINI** 

**NET PROFIT MARGIN** 