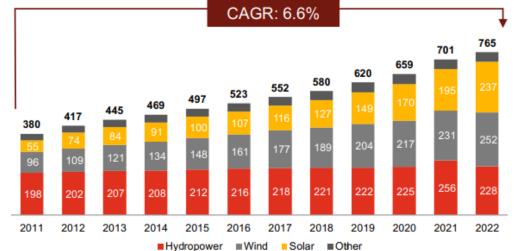

# Installed Capacity of Renewable Energy in Europe (2011-2022, GW)

| CAGR<br>11-22       | Europe | Türkiye |
|---------------------|--------|---------|
|                     | 1%     | 6%      |
| ₹ <mark>0</mark> .¥ | 14%    | 22%     |
|                     | 9%     | 19%     |

**Source**: IRENA, EPDK, PWC, Türkiye's National Energy Plan, TEİAŞ