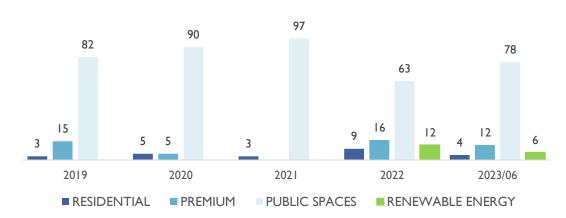

#### NEW WORK BOOKED / BACKLOG – LAST 5 YEARS

New Work Booked 2018-2023 (TRY Mil)

New Work Booked by Project Type 2018-2023(%)

Backlog 2018-2023 (TRY Mil)

Backlog by Project Type 2018-2023(%)