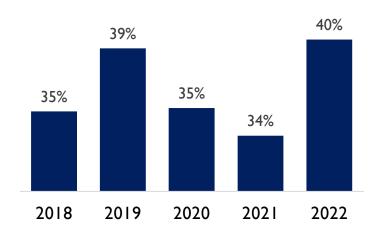

## EBITDA Margin

#### KEY FINANCIAL DATA

2018 2019 2020 2021 2022 ■M.TL 128,4 140,8 165,1 308,8 719,7

**REVENUE** 

**NET PROFIT** 

2018 2019 2020 2021 2022 7% 9% 15% 19% 10% 11%

FINANCIAL DEBT/ASSETS

**EBITDA MARGINI** 

**NET PROFIT MARGIN** 