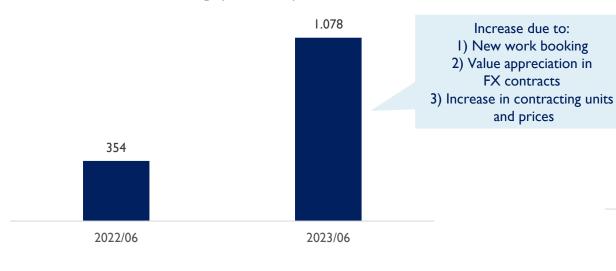

## Backlog (TRY Mil)

#### BACKLOG 2022/03 - 2023/03

Major part of new works are -priority- public investments e.g: Subway Lines