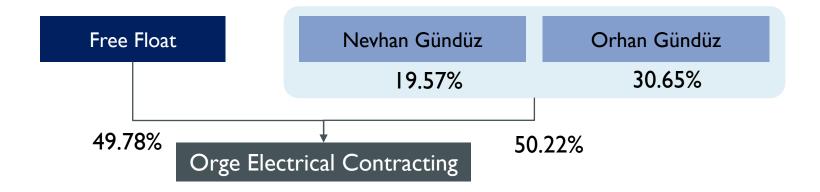

#### SHAREHOLDER STRUCTURE

| Shareholders    | Share (%) | Amount (TRY)  | <b>V</b> ote (%) |
|-----------------|-----------|---------------|------------------|
| Orhan Gündüz    | 30.65     | 24,523,108.80 | 30.65            |
| Nevhan Gündüz   | 19.57     | 15,652,032.96 | 19.57            |
| Free float      | 49.78     | 39,824,858.24 | 49.78            |
| Paid-in Capital | 100.00    | 80,000,000.00 | 100.00           |