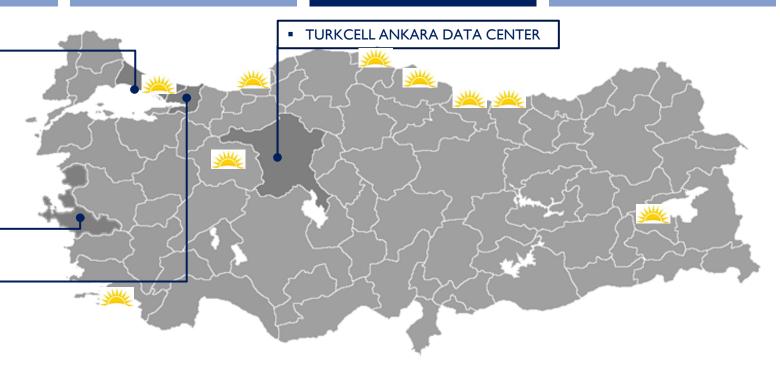

## ONGOING PROJECTS

- NEW AIRPORT HALKALI SUBWAY
- BAKIRKÖY KİRAZLI SUBWAY
- PENDİK FEVZİ ÇAKMAK SUBWAY
- FOLKART NEFES PROJECT
- GÖNCAY PLASTIK SPP PROJECT
- KOÇ UNIVERSITY DORM PROJECT
- TÜVTÜRK SOLAR POWER PLANT PROJECT
- FOÇA HOLIDAY RESORTS
- KOCAELI INTEGRATED HEALTCARE CAMPUS
- GEBZE DARICA SUBWAY
- TURKCELL GEBZE DATA CENTER
- KALIBRE BORU SPP PROJECT

| PROJECT                                  | CONTRACT VALUE                            | ESTIMATED COMPLETION | STATUS  |
|------------------------------------------|-------------------------------------------|----------------------|---------|
| PENDİK-FEVZİ ÇAKMAK SUBWAY               | 9.630.917 EUR + 54.723.773 TRY            | FEBRUARY 2025        | ONGOING |
| BAKIRKÖY-KİRAZLI SUBWAY                  | 10.900.000 EUR                            | MARCH 2024           | ONGOING |
| KOCAELI INTEGRATED HEALTCARE CAMPUS      | 5.707.474 EUR + 29.777.256 TL             | DECEMBER 2023        | ONGOING |
| GEBZE-DARICA SUBWAY                      | 2.685.000 EUR + 31.793.510 TRY            | OCTOBER 2024         | ONGOING |
| ISTANBUL NEW AIRPORT-HALKALI SUBWAY      | 2.128.149 EUR + 25.124.798 TRY            | FERUARY 2024         | ONGOING |
| TURKCELL ANKARA DATA CENTER              | 2.274.485 EUR + 15.800.614 TRY            | OCTOBER 2023         | ONGOING |
| TURKCELL GEBZE DATA CENTER               | 1.988.038 EUR + 11.618.486 TRY            | OCTOBER 2023         | ONGOING |
| FOLKART NEFES PROJECT                    | 325.400 EUR + 889.174 USD + 22.109.505 TL | DECEMBER 2023        | ONGOING |
| TÜVTÜRK SOLAR POWER PLANT PROJECT        | 1.987.905 USD                             | OCTOBER 2023         | ONGOING |
| GÖNCAY PLASTİK SOLAR POWER PLANT PROJECT | 1.335.281 USD                             | OCTOBER 2023         | ONGOING |
| KOÇ UNIVERSITY DORM PROJECT              | 711.968 EUR + 17.618.237 TRY              | DECEMBER 2023        | ONGOING |
| KALIBRE BORU SOLAR POWER PLANT PROJECT   | 954.985 USD                               | OCTOBER 2023         | ONGOING |
| FOÇA HOLIDAY RESORTS                     | 17.983.250 TRY                            | JUNE 2024            | ONGOING |