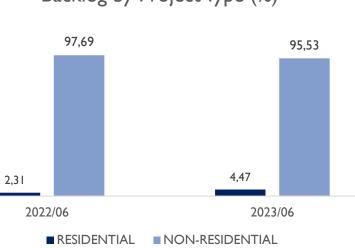

#### 2022/06 Backlog Breakdown (%)

Risk management is transformed and maintained with provisions regarding FX- inflation-commodity price escalations in particular TRY-based contracts.

## 2023/06 Backlog Breakdown (%)

■ TRY ■ FX