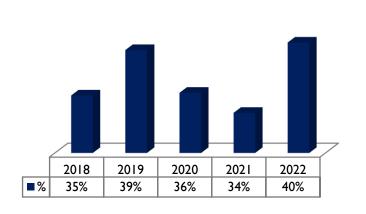

#### NEW WORK BOOKED / BACKLOG – LAST 5 YEARS

New Work Booked 2018-2023 (TRY Mil)

New Work Booked by Project Type 2018-2023(%)

Backlog 2018-2023 (TRY Mil)

Backlog by Project Type 2018-2023(%)