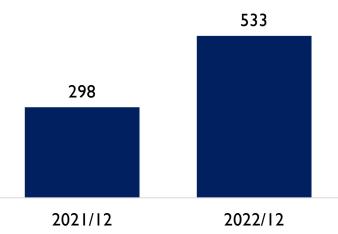

## Net Profit (TRY Mil)

#### KEY FINANCIAL DATA

2018 2019 2020 2021 2022 ■M.TL 128,4 140,8 165,1 308,8 719,7

**REVENUE** 

**NET PROFIT** 

2018 2019 2020 2021 2022 7% 9% 15% 19% 10% 11%

FINANCIAL DEBT/ASSETS

**EBITDA MARGINI** 

**NET PROFIT MARGIN** 