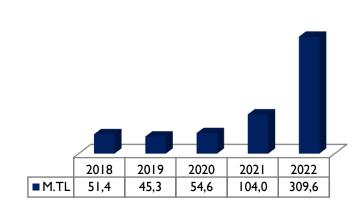

#### NEW WORK BOOKED / BACKLOG – LAST 5 YEARS

New Work Booked 2018-2023 (TRY Mil)

New Work Booked by Project Type 2018-2023(%)

Backlog 2018-2023 (TRY Mil)

Backlog by Project Type 2018-2023(%)