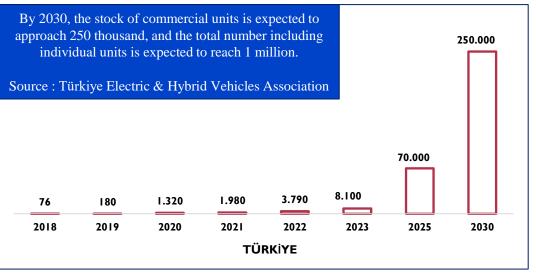

## BUSINESS DEVELOPMENT – ELECTRIC VEHICLE (EV) CHARGING STATIONS (STOCK of EV)

## BUSINESS DEVELOPMENT – ELECTRIC VEHICLE (EV) CHARGING STATIONS (STOCK of EV STATIONS)

## BUSINESS DEVELOPMENT – ELECTRIC VEHICLE (EV) CHARGING STATIONS

- -According to the International Energy Agency (IEA) data, it is aimed to have 12.7 million 'public' charging stations in the world by 2030.
- -The Global Public Charger Market is expected to be approximately USD 400 Billion in size.
- -In 2030, the number of privately owned chargers is expected to be 28 million units in the USA and 29 million units in Europe.
- -Türkiye is expected to own 250,000 public (Ministry of Industry and Technology) and 750,000 privately owned charging stations by 2030.
- -The US and European private property market size is expected to be USD 600 billion in 2030 (IEA/MC KINSEY).
- -The total public and private market size in Turkey is expected to be USD 5.75 billion.
- -Possible catalysts
- -Only TOGG (Turkish EV) production is I million
- -Currently, Chinese companies are making limited exports, including Türkiye.
- -A significant growth acceleration is expected to occur with two-wheeled vehicles.