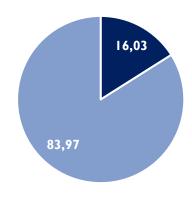

7.983.250 contract signed
- -Dudullu Bostancı Subway: EUR 648.573 additonal contract revision
- -Domestic client: USD 539.659 equipment supply order
- -Gebze Darıca Subway:TRY 7.843.510 additional contract revision
- -New Airport Halkalı Subway: TRY 6.625.795 additional contract revision

#### New Work Booked after 30.06.2023;

- -Kalibre Boru SPP Project: USD 954.985 contract signed
- -New Airport Halkalı Subway: TRY 6.374.949 additonal contract revision

#### BACKLOG 2022/03 - 2023/03









Major part of new works are -priority- public investments e.g: Subway Lines

#### 2022/06 Backlog Breakdown (%)



Risk management is transformed and maintained with provisions regarding FX- inflation-commodity price escalations in particular TRY-based contracts.

## 2023/06 Backlog Breakdown (%)



■ TRY ■ FX

#### NEW WORK BOOKED / BACKLOG – LAST 5 YEARS

New Work Booked 2018-2023 (TRY Mil)



New Work Booked by Project Type 2018-2023(%)



Backlog 2018-2023 (TRY Mil)



Backlog by Project Type 2018-2023(%)



## BUSINESS DEVELOPMENT – DOMESTIC RAILWAY SYSTEM PROJECTS



## **Ongoing Completed**

#### **TURKEY RAILWAYS INVESTMENT PLAN FOR 2022**

oTotal Investments: TRY 454 Billion

oTransportation Investments: **TRY 122** Billion (27%)
oRailway Investments from Ministry: **TRY 16** Billion
oRailway Investments from Municipalities: **TRY 27** Billion

Potential for progress in rail system investments before the municipal elections to be held in 2024





Railway Investments for Istanbul: TRY 16,8 Billion, İzmir: TRY 3,7 Billion, Mersin: TRY 2,2 Billion, Other cities: TRY 4,2 Billi