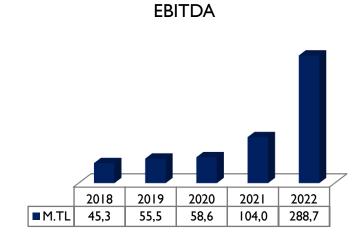

#### KEY FINANCIAL DATA

2018 2019 2020 2021 2022 ■M.TL 128,4 140,8 165,1 308,8 719,7

**REVENUE** 

**NET PROFIT** 

2018 2019 2020 2021 2022 7% 9% 15% 19% 10% 11%

FINANCIAL DEBT/ASSETS

**EBITDA MARGINI** 

**NET PROFIT MARGIN** 