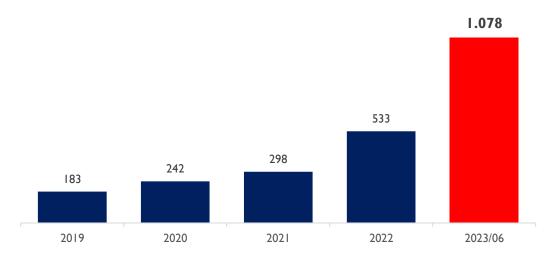

## Backlog (TRY Mil)

#### NEW WORK BOOKED / BACKLOG – LAST 5 YEARS

New Work Booked 2018-2023 (TRY Mil)

New Work Booked by Project Type 2018-2023(%)

Backlog 2018-2023 (TRY Mil)

Backlog by Project Type 2018-2023(%)