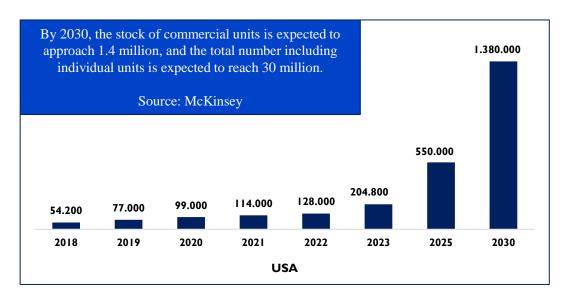

## BUSINESS DEVELOPMENT – ELECTRIC VEHICLE (EV) CHARGING STATIONS

- -According to the International Energy Agency (IEA) data, it is aimed to have 12.7 million 'public' charging stations in the world by 2030.
- -The Global Public Charger Market is expected to be approximately USD 400 Billion in size.
- -In 2030, the number of privately owned chargers is expected to be 28 million units in the USA and 29 million units in Europe.
- -Türkiye is expected to own 250,000 public (Ministry of Industry and Technology) and 750,000 privately owned charging stations by 2030.
- -The US and European private property market size is expected to be USD 600 billion in 2030 (IEA/MC KINSEY).
- -The total public and private market size in Turkey is expected to be USD 5.75 billion.
- -Possible catalysts
- -Only TOGG (Turkish EV) production is I million
- -Currently, Chinese companies are making limited exports, including Türkiye.
- -A significant growth acceleration is expected to occur with two-wheeled vehicles.