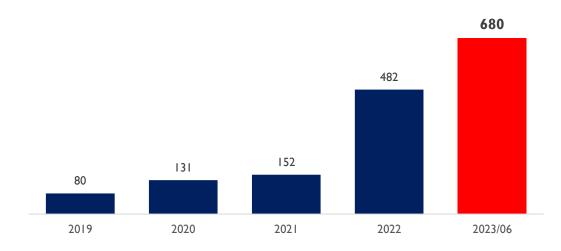

## Revenue (TRY Mil)

#### NEW WORK BOOKED / BACKLOG – LAST 5 YEARS

New Work Booked 2018-2023 (TRY Mil)

New Work Booked by Project Type 2018-2023(%)

Backlog 2018-2023 (TRY Mil)

Backlog by Project Type 2018-2023(%)