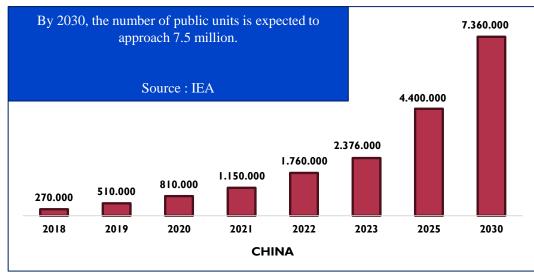

## BUSINESS DEVELOPMENT – ELECTRIC VEHICLE (EV) CHARGING STATIONS

- -According to the International Energy Agency (IEA) data, it is aimed to have 12.7 million 'public' charging stations in the world by 2030.
- -The Global Public Charger Market is expected to be approximately USD 400 Billion in size.
- -In 2030, the number of privately owned chargers is expected to be 28 million units in the USA and 29 million units in Europe.
- -Türkiye is expected to own 250,000 public (Ministry of Industry and Technology) and 750,000 privately owned charging stations by 2030.
- -The US and European private property market size is expected to be USD 600 billion in 2030 (IEA/MC KINSEY).
- -The total public and private market size in Turkey is expected to be USD 5.75 billion.
- -Possible catalysts
- -Only TOGG (Turkish EV) production is I million
- -Currently, Chinese companies are making limited exports, including Türkiye.
- -A significant growth acceleration is expected to occur with two-wheeled vehicles.