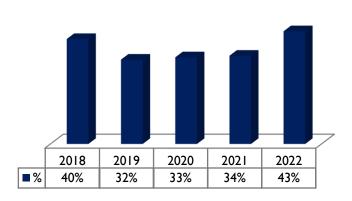

#### NEW WORK BOOKED / BACKLOG – LAST 5 YEARS

New Work Booked 2018-2023 (TRY Mil)

New Work Booked by Project Type 2018-2023(%)

Backlog 2018-2023 (TRY Mil)

Backlog by Project Type 2018-2023(%)