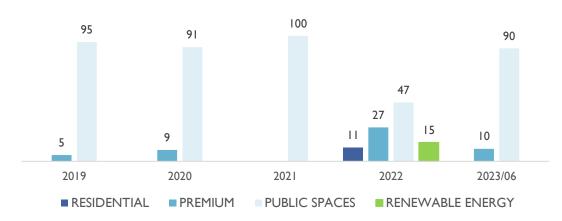

#### NEW WORK BOOKED / BACKLOG – LAST 5 YEARS

New Work Booked 2018-2023 (TRY Mil)

New Work Booked by Project Type 2018-2023(%)

Backlog 2018-2023 (TRY Mil)

Backlog by Project Type 2018-2023(%)