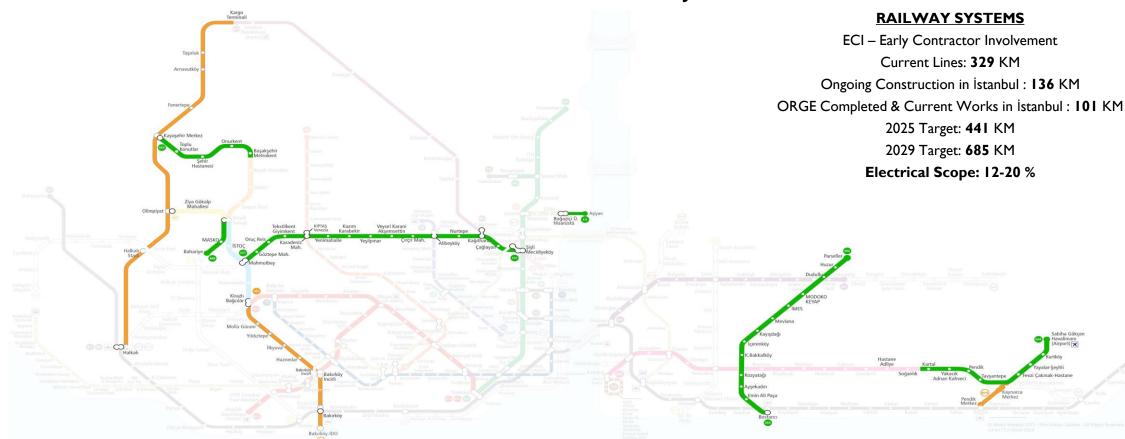

## BUSINESS DEVELOPMENT – DOMESTIC RAILWAY SYSTEM PROJECTS

## **Ongoing Completed**

#### **TURKEY RAILWAYS INVESTMENT PLAN FOR 2022**

oTotal Investments: TRY 454 Billion

oTransportation Investments: **TRY 122** Billion (27%)
oRailway Investments from Ministry: **TRY 16** Billion
oRailway Investments from Municipalities: **TRY 27** Billion

Potential for progress in rail system investments before the municipal elections to be held in 2024

Railway Investments for Istanbul: TRY 16,8 Billion, İzmir: TRY 3,7 Billion, Mersin: TRY 2,2 Billion, Other cities: TRY 4,2 Billion