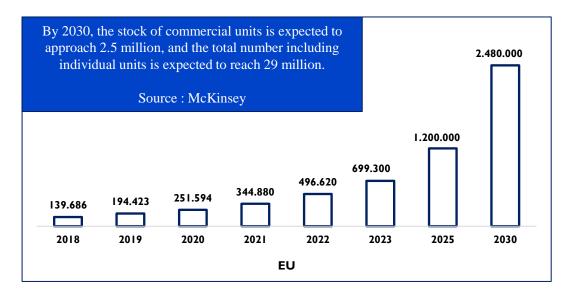

## BUSINESS DEVELOPMENT – ELECTRIC VEHICLE (EV) CHARGING STATIONS

- -According to the International Energy Agency (IEA) data, it is aimed to have 12.7 million 'public' charging stations in the world by 2030.
- -The Global Public Charger Market is expected to be approximately USD 400 Billion in size.
- -In 2030, the number of privately owned chargers is expected to be 28 million units in the USA and 29 million units in Europe.
- -Türkiye is expected to own 250,000 public (Ministry of Industry and Technology) and 750,000 privately owned charging stations by 2030.
- -The US and European private property market size is expected to be USD 600 billion in 2030 (IEA/MC KINSEY).
- -The total public and private market size in Turkey is expected to be USD 5.75 billion.
- -Possible catalysts
- -Only TOGG (Turkish EV) production is I million
- -Currently, Chinese companies are making limited exports, including Türkiye.
- -A significant growth acceleration is expected to occur with two-wheeled vehicles.