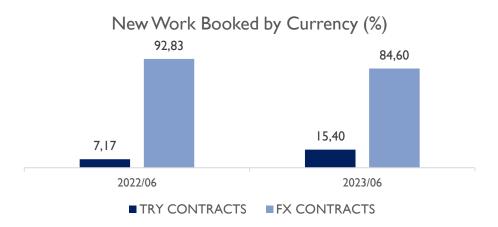

#### 2022/06 Backlog Breakdown (%)

Risk management is transformed and maintained with provisions regarding FX- inflation-commodity price escalations in particular TRY-based contracts.

## 2023/06 Backlog Breakdown (%)

■ TRY ■ FX