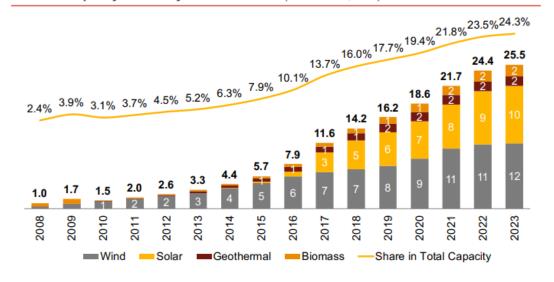

## BUSINESS DEVELOPMENT - RENEWABLE ENERGY (RE)

Installed Capacity by Source (GW)

Installed Capacity of Non-Hydro Renewables (2007-2023, GW)

# Installed Capacity of Renewable Energy in Europe (2011-2022, GW)

| CAGR<br>11-22       | Europe | Türkiye |
|---------------------|--------|---------|
|                     | 1%     | 6%      |
| ₹ <mark>0</mark> .¥ | 14%    | 22%     |
|                     | 9%     | 19%     |

**Source**: IRENA, EPDK, PWC, Türkiye's National Energy Plan, TEİAŞ