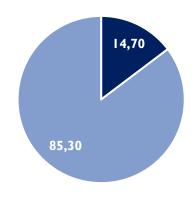

#### 2022/06 Backlog Breakdown (%)

Risk management is transformed and maintained with provisions regarding FX- inflation-commodity price escalations in particular TRY-based contracts.