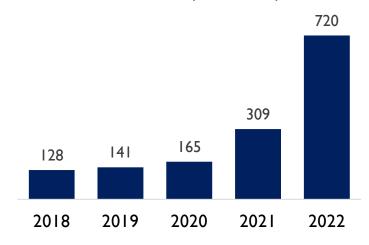

## Revenue (TRY Mil)

#### KEY FINANCIAL DATA

2018 2019 2020 2021 2022 ■M.TL 128,4 140,8 165,1 308,8 719,7

**REVENUE** 

**NET PROFIT** 

2018 2019 2020 2021 2022 7% 9% 15% 19% 10% 11%

FINANCIAL DEBT/ASSETS

**EBITDA MARGINI** 

**NET PROFIT MARGIN** 