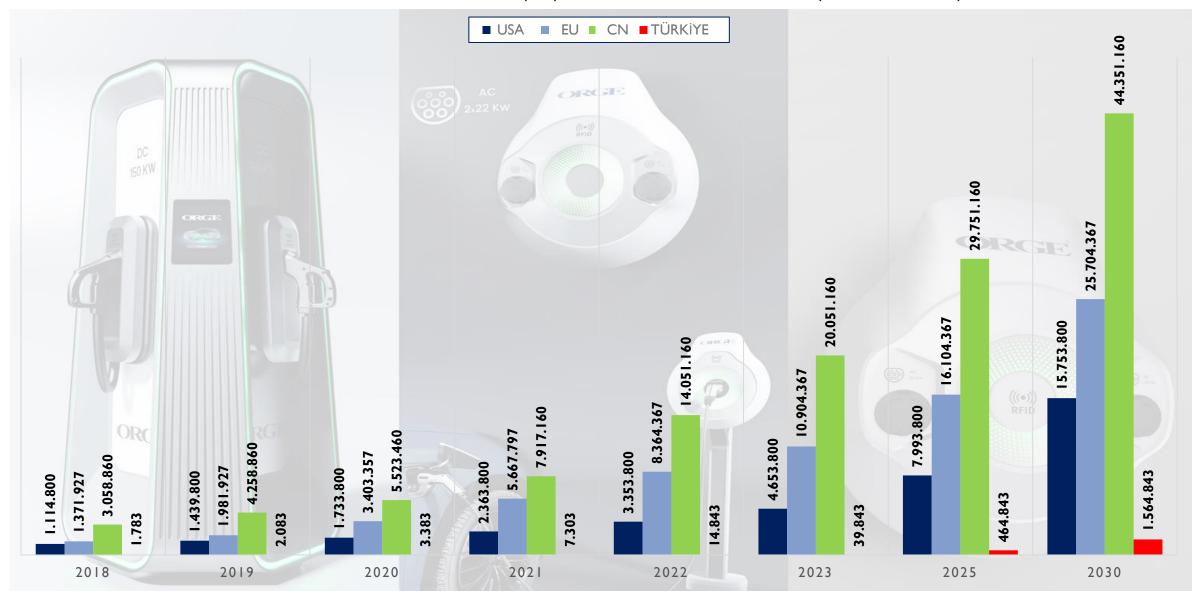

## BUSINESS DEVELOPMENT – ELECTRIC VEHICLE (EV) CHARGING STATIONS (STOCK of EV)

## BUSINESS DEVELOPMENT – ELECTRIC VEHICLE (EV) CHARGING STATIONS (STOCK of EV STATIONS)

## BUSINESS DEVELOPMENT – ELECTRIC VEHICLE (EV) CHARGING STATIONS

- -According to the International Energy Agency (IEA) data, it is aimed to have 12.7 million 'public' charging stations in the world by 2030.
- -The Global Public Charger Market is expected to be approximately USD 400 Billion in size.
- -In 2030, the number of privately owned chargers is expected to be 28 million units in the USA and 29 million units in Europe.
- -Türkiye is expected to own 250,000 public (Ministry of Industry and Technology) and 750,000 privately owned charging stations by 2030.
- -The US and European private property market size is expected to be USD 600 billion in 2030 (IEA/MC KINSEY).
- -The total public and private market size in Turkey is expected to be USD 5.75 billion.
- -Possible catalysts
- -Only TOGG (Turkish EV) production is I million
- -Currently, Chinese companies are making limited exports, including Türkiye.
- -A significant growth acceleration is expected to occur with two-wheeled vehicles.

## BUSINESS DEVELOPMENT – ELECTRIC VEHICLE (EV) CHARGING STATIONS