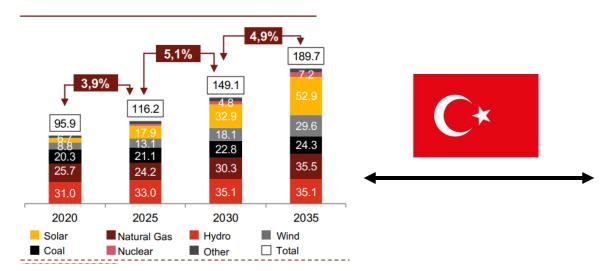

## BUSINESS DEVELOPMENT - RENEWABLE ENERGY (RE)

Installed Capacity by Source (GW)

Installed Capacity of Non-Hydro Renewables (2007-2023, GW)

# Installed Capacity of Renewable Energy in Europe (2011-2022, GW)

| CAGR<br>11-22       | Europe | Türkiye |
|---------------------|--------|---------|
|                     | 1%     | 6%      |
| ₹ <mark>0</mark> .¥ | 14%    | 22%     |
|                     | 9%     | 19%     |

**Source**: IRENA, EPDK, PWC, Türkiye's National Energy Plan, TEİAŞ