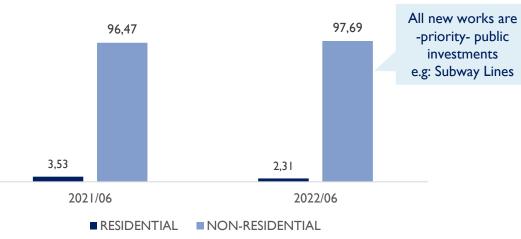

## NEW WORK BOOKED / BACKLOG – LAST 5 YEARS

■ PUBLIC SPACES

■ RESIDENTIAL

PREMIUM

# Backlog by Project Type (%)