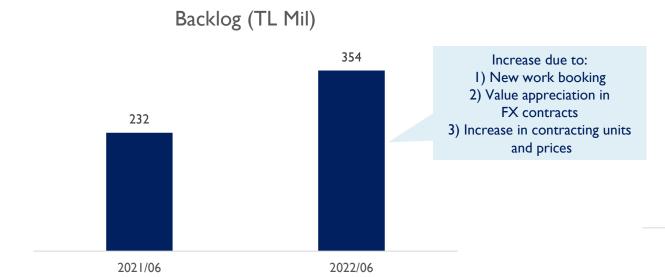

## BACKLOG 2021/03 - 2022/03

## 2021/06 Backlog Döviz Dağılımı (%)

Weight of FX Contracts increased, since all new contracts are FX based.

2022/06 Backlog Döviz Dağılımı (%)

■ TR