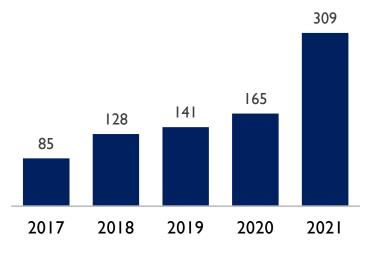

- New Work Booked
- Backlog
- BusinessDevelopment KeyOpportunities

# Financial Overview

- Key Financial Data
- Earnings Guidance
- Financial Statement
- Capital Increases, Buybacks, and Dividend History

#### COMPANY PROFILE



ORGE was founded in 1998 and listed on Borsa Istanbul in 2012.

ORGE has completed electrical contractual works of 6 mil sqm since 1998.

The company is a member of the Turkish Contractors Association (TCA) and Turkish Industry and Business Association (TÜSİAD).

With an autorized capital of 250 million TL and a paid-in capital of 80 million TL, ORGE hires nearly 600 employees.

Completed and ongoing projects and related documents can be seen in detail on the official company website: www.orge.com.tr



















## **INVESTMENT CASE**

# Revenue (TRY Mil)



# Net Profit (TRY Mil)



# WHY ORGE?

Focus: High-margin operational revenue stream and continuous increase in shareholder value

Strong historical growth and untapped potential

Qualified projects with high margins vs. numerous unqualified low-margin ones

Multi-phase projects: decrease in costs / increase in efficiency

Proactive risk awareness transfer and mitigation strategies

New opportunities: Renewable Energy and International Projects

# EBITDA Margin



Backlog (TRY Mil)



#### **BOARD OF DIRECTORS**



ORHAN GÜNDÜZ

Chairman

In electrical contracting business since 1965. Founded and chaired Yeğenler A.Ş., Ye-Pa Electrotechnical Inc., Galdem Inc., Gündüz Electrical Inc. and And Construction A.Ş. Founder and chairman of ORGE since 1998.



NEVHAN GÜNDÜZ

Vice Chairman

Experi