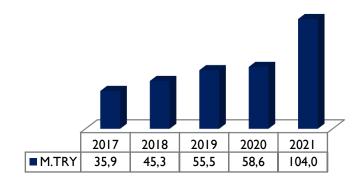

n 2023, 1.1 million in 2030, and 4.8 million in 2040.
- Aggressive growth is expected in the market, especially in Istanbul, Ankara, Izmir and Antalya.









#### BUSINESS DEVELOPMENT – INTERNATIONAL WORKS

- First international contract (North Macedonia) signed
   (Diamond of Skopje Mix-Use Cable Supply Project— 1,5 Million EUR)
- Opportunity to follow up different country experiences of investors and main contractors
- Incentives for international investments / export.
- Business development for overseas JV-branch-company incorporation
- International trade of electrical supply
- International electrical contracting works of railways, hospitals, tourism investments
- Business development for international renewable energy projects







## KEY FINANCIAL DATA

Revenue



**EBITDA** 



**Net Profit** 



**Financial Debt/Assets** 



**EBITDA Margin** 



**Net Profit Margin** 



# KEY FINANCIAL DATA (QUARTERLY)



#### **EARNINGS GUIDANCE**

# **2022/12M (Updated)**

Provided that the effects of economic, geopolitical, and political risks on new investments and broadly on the construction sector will be minimized, with our fulfillment of new contracts, we project to: increase our revenues by 80%, increase average number of employees by 20%, and increase our operating profit by 80%.

# 2022/I2M (Previous)

Provided that the effects of economic, geopolitical, and political risks on new investments and broadly on the construction sector will be minimized, with our fulfillment of new contracts, we project to: increase our revenues by 50%, increase average number of emplo