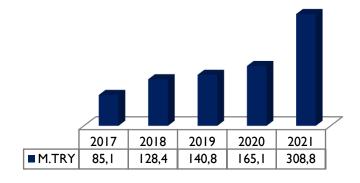

h 54 thousand in 2023, 1.1 million in 2030, and 4.8 million in 2040.
- Aggressive growth is expected in the market, especially in Istanbul, Ankara, Izmir and Antalya.









#### BUSINESS DEVELOPMENT – INTERNATIONAL WORKS

- First international contract (North Macedonia) signed
   (Diamond of Skopje Mix-Use Cable Supply Project— 1,5 Million EUR)
- Opportunity to follow up different country experiences of investors and main contractors
- Incentives for international investments / export.
- Business development for overseas JV-branch-company incorporation
- International trade of electrical supply
- International electrical contracting works of railways, hospitals, tourism investments
- Business development for international renewable energy projects







## KEY FINANCIAL DATA

Revenue



**EBITDA** 



**Net Profit** 



**Financial Debt/Assets** 



**EBITDA Margin** 



**Net Profit Margin** 



# KEY FINANCIAL DATA (QUARTERLY)



#### **EARNINGS GUIDANCE**

# **2022/12M (Updated)**

Provided that the effects of economic, geopolitical, and political risks on new investments and broadly on the construction sector will be minimized, with our fulfillment of new contracts, we project to: increase our revenues by 80%, increase average number of employees by 20%, and increase our operating profit by 80%.

# 2022/I2M (Previous)

Provided that the effects of economic, geopolitical, and political risks on new investments and broadly on the construction sector will be minimized, with our fulfillment of new contracts, we project to: increase our revenues by 50%, increase average