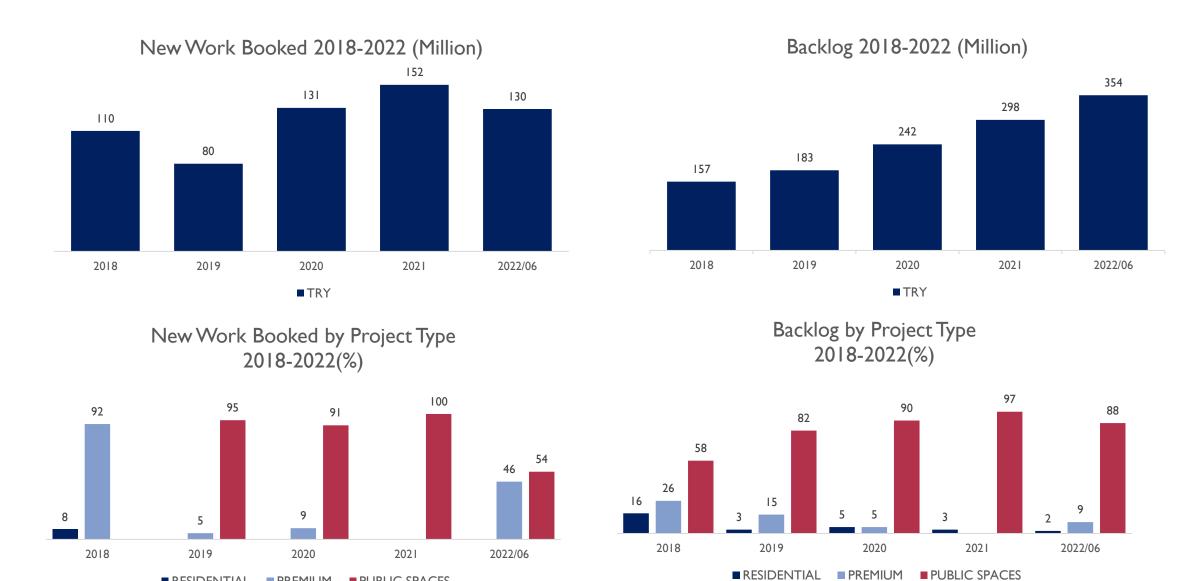

## NEW WORK BOOKED / BACKLOG – LAST 5 YEARS

■ PUBLIC SPACES

■ RESIDENTIAL

PREMIUM

# Backlog by Project Type (%)