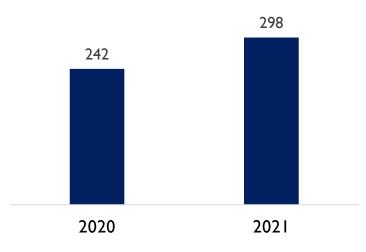

).

With an autorized capital of 250 million TL and a paid-in capital of 80 million TL, ORGE hires nearly 600 employees.

Completed and ongoing projects and related documents can be seen in detail on the official company website: www.orge.com.tr



















## **INVESTMENT CASE**

# Revenue (TRY Mil)



# Net Profit (TRY Mil)



# WHY ORGE?

Focus: High-margin operational revenue stream and continuous increase in shareholder value

Strong historical growth and untapped potential

Qualified projects with high margins vs. numerous unqualified low-margin ones

Multi-phase projects: decrease in costs / increase in efficiency

Proactive risk awareness transfer and mitigation strategies

New opportunities: Renewable Energy and International Projects

# EBITDA Margin



Backlog (TRY Mil)



#### **BOARD OF DIRECTORS**



ORHAN GÜNDÜZ

Chairman

In electrical contracting business since 1965. Founded and chaired Yeğenler A.Ş., Ye-Pa Electrotechnical Inc., Galdem Inc., Gündüz Electrical Inc. and And Construction A.Ş. Founder and chairman of ORGE since 1998.



NEVHAN GÜNDÜZ

Vice Chairman

Experienced in energy sector, particularly in the renewable energy sector with a focus on removal of solid waste and recycling. Director, board member and shareholder at Gündüz Electrical Inc. until 1998. Founder, Vice Chairman and CEO of ORGE since 1998.



MAHMUT GÜNDÜZ

Member

Manager and shareholder at Ye-Pa Electrotechnical Inc. until 2013. Board member of ORGE since 1998.



MUSTAFA ÇETİN ÖZBUDUN

Independent Member

Experienced in accounting, finance, sales, marketing, licensing, qua