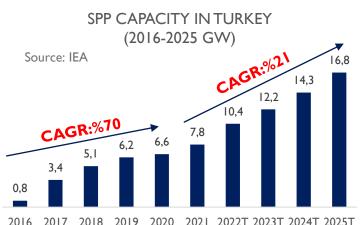

evenue increase by %30-%45

Tax incentives

Est. electrical scope 12-20%

# BUSINESS DEVELOPMENT - RENEWABLE ENERGY (RE)

# Why we invest in RE Projects?

\*RE share in total electricity production is estimated to increase from %31 to %50 for year 2023

\*Solar Energy is a preferred option withh quick return because of high retail electricity costs

\*The renewable energy value chain is far from saturation especially for micro applications

\*Fierce competition among panel manufacturers and new participations in the business line, decreased the cost of solar panel installation over the years.

- Renewable Energy Department is established
- Tender for the first project is won (TUVTÜRK 2 Million USD)
- Roof SPP potential in the Domestic Market in 2023 is projected 3800 MW / I Billion USD







#### BUSINESS DEVELOPMENT – EV CHARGING

#### WHY EV CHARGING ATTRACTIVE FOR ORGE

\*More than 300% annual growth in electric vehicle sales data
\*As of 2023, upward acceleration expectation with the release of TOGG to traffic
\*Residences, Shopping Malls, Office Buildings, Parking Lots, Gas Stations, etc. EV Charging transformations
\*Amount increase in EV Charging areas for new investments
\*Potential for DC (fast) charging areas to be installed on highways
\*Market based on individual needs as well as corporate needs
\*Due to the limited number of installation companies in the electric vehicle charging station markethas
high market potential

- The number of electric vehicles is close to 10,000 (Turkey data)
- There are about 3,500 charging stations currently in Turkey
- Charging St