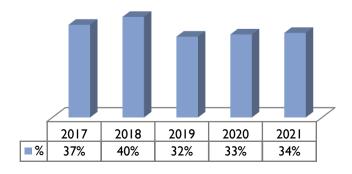

et, especially in Istanbul, Ankara, Izmir and Antalya.









#### BUSINESS DEVELOPMENT – INTERNATIONAL WORKS

- First international contract (North Macedonia) signed
   (Diamond of Skopje Mix-Use Cable Supply Project— 1,5 Million EUR)
- Opportunity to follow up different country experiences of investors and main contractors
- Incentives for international investments / export.
- Business development for overseas JV-branch-company incorporation
- International trade of electrical supply
- International electrical contracting works of railways, hospitals, tourism investments
- Business development for international renewable energy projects







## KEY FINANCIAL DATA

Revenue



**EBITDA** 



**Net Profit** 



**Financial Debt/Assets** 



**EBITDA Margin** 



**Net Profit Margin** 



# KEY FINANCIAL DATA (QUARTERLY)



#### **EARNINGS GUIDANCE**

# **2022/12M (Updated)**

Provided that the effects of economic, geopolitical, and political risks on new investments and broadly on the construction sector will be minimized, with our fulfillment of new contracts, we project to: increase our revenues by 80%, increase average number of employees by 20%, and increase our operating profit by 80%.

# 2022/I2M (Previous)

Provided that the effects of economic, geopolitical, and political risks on new investments and broadly on the construction sector will be minimized, with our fulfillment of new contracts, we project to: increase our revenues by 50%, increase average number of employees by 20%, and increase our operating profit by 50%.

# FINANCIAL STATEMENTS SUMMARY

| 2021/12