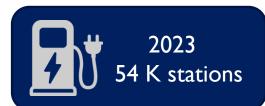

- The number of electric vehicles is close to 10,000 (Turkey data)
- There are about 3,500 charging stations currently in Turkey
- Charging Stations are estimated to reach 54 thousand in 2023, 1.1 million in 2030, and 4.8 million in 2040.
- Aggressive growth is expected in the market, especially in Istanbul, Ankara, Izmir and Antalya.