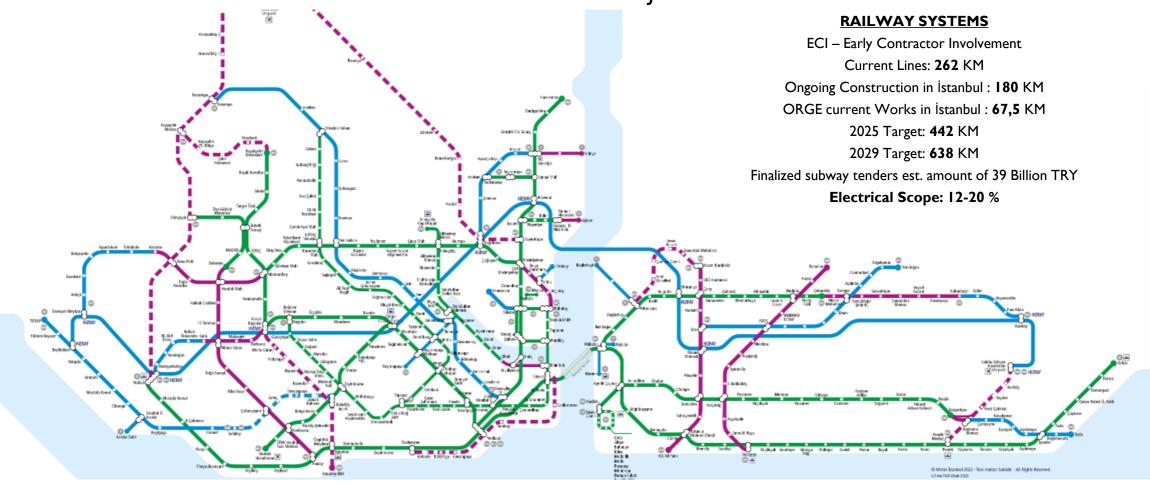

# BUSINESS DEVELOPMENT – DOMESTIC RAILWAY SYSTEM PROJECTS

#### **TURKEY RAILWAYS INVESTMENT PLAN FOR 2022**

oTotal Investments: TRY 184 Billion

oTransportation Investments: TRY 49,7 Billion (27%)

oRailway Investments from Ministry: TRY 10,7 Billion

oRailway Investments from Municipalities: TRY 19,3 Billion

Railway Investments for Istanbul: TRY 14,3 Billion, İzmir: TRY 3,6 Billion, Mersin: TRY 1,1 Billion, Other cities: TRY 300 Million