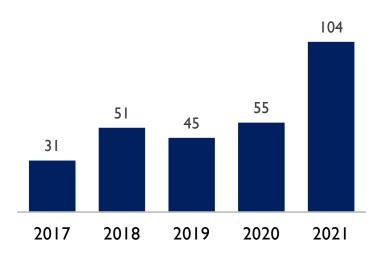

g
- BusinessDevelopment KeyOpportunities

# Financial Overview

- Key Financial Data
- Earnings Guidance
- Financial Statement
- Capital Increases, Buybacks, and Dividend History

#### COMPANY PROFILE



ORGE was founded in 1998 and listed on Borsa Istanbul in 2012.

ORGE has completed electrical contractual works of 6 mil sqm since 1998.

The company is a member of the Turkish Contractors Association (TCA) and Turkish Industry and Business Association (TÜSİAD).

With an autorized capital of 250 million TL and a paid-in capital of 80 million TL, ORGE hires nearly 600 employees.

Completed and ongoing projects and related documents can be seen in detail on the official company website: www.orge.com.tr



















## **INVESTMENT CASE**

# Revenue (TRY Mil)



# Net Profit (TRY Mil)



# WHY ORGE?

Focus: High-margin operational revenue stream and continuous increase in shareholder value

Strong historical growth and untapped potential

Qualified projects with high margins vs. numerous unqualified low-margin ones

Multi-phase projects: decrease in costs / increase in efficiency

Proactive risk awareness transfer and mitigation strategies

New opportunities: Renewable Energy and International Projects

# EBITDA Margin



Backlog (TRY Mil)



#### **BOARD OF DIRECTORS**



ORHAN GÜNDÜZ

Chairman

In electrical contracting business since 1965. Founded and chaired Yeğenler A.Ş., Ye-Pa Electrotechnical Inc., Galdem Inc., Gündüz Electrical Inc. and And Construction A.Ş. Founder and chairman of ORGE since 1998.



NEVHAN GÜNDÜZ

Vice Chairman

Experienced in energy sector, pa