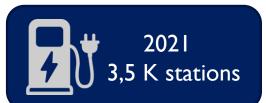

- The number of electric vehicles is close to 10,000 (Turkey data)
- There are about 3,500 charging stations currently in Turkey
- Charging Stations are estimated to reach 54 thousand in 2023, 1.1 million in 2030, and 4.8 million in 2040.
- Aggressive growth is expected in the market, especially in Istanbul, Ankara, Izmir and Antalya.