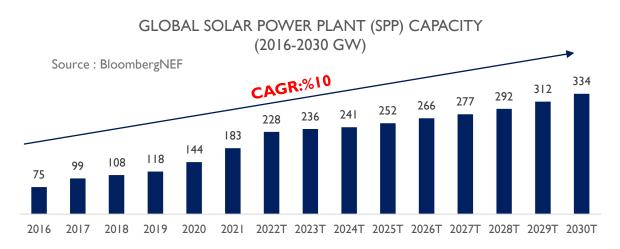

revenue increase by %30-%45

Tax incentives

Est. electrical scope 12-20%

# BUSINESS DEVELOPMENT - RENEWABLE ENERGY (RE)

# Why we invest in RE Projects?

\*RE share in total electricity production is estimated to increase from %31 to %50 for year 2023

\*Solar Energy is a preferred option withh quick return because of high retail electricity costs

\*The renewable energy value chain is far from saturation especially for micro applications

\*Fierce competition among panel manufacturers and new participations in the business line, decreased the cost of solar panel installation over the years.

- Renewable Energy Department is established
- Tender for the first project is won (TUVTÜRK 2 Million USD)
- Roof SPP potential in the Domestic Market in 2023 is projected 3800 MW / I Billion USD







#### BUSINESS DEVELOPMENT – EV CHARGING

#### WHY EV CHARGING ATTRACTIVE FOR ORGE

\*More than 300% annual growth in electric vehicle sales data
\*As of 2023, upward acceleration expectation with the release of TOGG to traffic
\*Residences, Shopping Malls, Office Buildings, Parking Lots, Gas Stations, etc. EV Charging transformations
\*Amount increase in EV Charging areas for new investments
\*Potential for DC (fast) charging areas to be installed on highways
\*Market based on individual needs as well as corporate needs
\*Due to the limited number of installation companies in the electric vehicle charging station markethas
high market potential

- The number of electric vehicles is close to 10,000 (Turkey data)
- There are about 3,500 charging stations currently in Turkey
- Charging