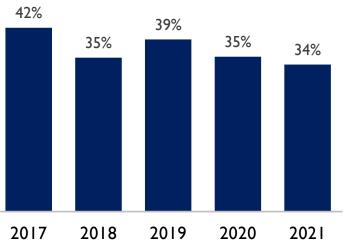

s Association (TÜSİAD).

With an autorized capital of 250 million TL and a paid-in capital of 80 million TL, ORGE hires nearly 600 employees.

Completed and ongoing projects and related documents can be seen in detail on the official company website: www.orge.com.tr



















## **INVESTMENT CASE**

# Revenue (TRY Mil)



# Net Profit (TRY Mil)



# WHY ORGE?

Focus: High-margin operational revenue stream and continuous increase in shareholder value

Strong historical growth and untapped potential

Qualified projects with high margins vs. numerous unqualified low-margin ones

Multi-phase projects: decrease in costs / increase in efficiency

Proactive risk awareness transfer and mitigation strategies

New opportunities: Renewable Energy and International Projects

# EBITDA Margin



Backlog (TRY Mil)



#### **BOARD OF DIRECTORS**



ORHAN GÜNDÜZ

Chairman

In electrical contracting business since 1965. Founded and chaired Yeğenler A.Ş., Ye-Pa Electrotechnical Inc., Galdem Inc., Gündüz Electrical Inc. and And Construction A.Ş. Founder and chairman of ORGE since 1998.



NEVHAN GÜNDÜZ

Vice Chairman

Experienced in energy sector, particularly in the renewable energy sector with a focus on removal of solid waste and recycling. Director, board member and shareholder at Gündüz Electrical Inc. until 1998. Founder, Vice Chairman and CEO of ORGE since 1998.



MAHMUT GÜNDÜZ

Member

Manager and shareholder at Ye-Pa Electrotechnical Inc. until 2013. Board member of ORGE since 1998.



MUSTAFA ÇETİN ÖZBUDUN

Independent Member

Experienced in accounting, finance, sales, mark