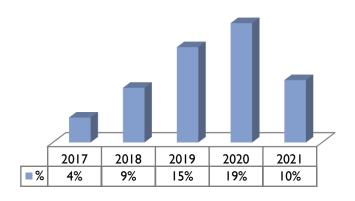

040.
- Aggressive growth is expected in the market, especially in Istanbul, Ankara, Izmir and Antalya.









#### BUSINESS DEVELOPMENT – INTERNATIONAL WORKS

- First international contract (North Macedonia) signed
   (Diamond of Skopje Mix-Use Cable Supply Project— 1,5 Million EUR)
- Opportunity to follow up different country experiences of investors and main contractors
- Incentives for international investments / export.
- Business development for overseas JV-branch-company incorporation
- International trade of electrical supply
- International electrical contracting works of railways, hospitals, tourism investments
- Business development for international renewable energy projects







## KEY FINANCIAL DATA

Revenue



**EBITDA** 



**Net Profit** 



**Financial Debt/Assets** 



**EBITDA Margin** 



**Net Profit Margin** 



# KEY FINANCIAL DATA (QUARTERLY)



#### **EARNINGS GUIDANCE**

# **2022/12M (Updated)**

Provided that the effects of economic, geopolitical, and political risks on new investments and broadly on the construction sector will be minimized, with our fulfillment of new contracts, we project to: increase our revenues by 80%, increase average number of employees by 20%, and increase our operating profit by 80%.

# 2022/I2M (Previous)

Provided that the effects of economic, geopolitical, and political risks on new investments and broadly on the construction sector will be minimized, with our fulfillment of new contracts, we project to: increase our revenues by 50%, increase average number of employees by 20%, and increase our operating profit by