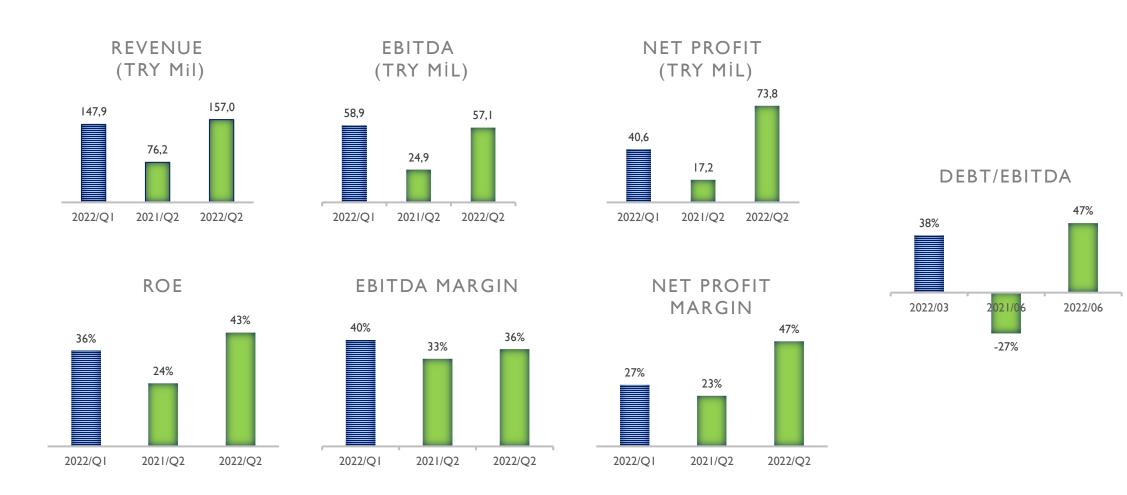

## KEY FINANCIAL DATA

Revenue

**EBITDA** 

**Net Profit** 

**Financial Debt/Assets** 

**EBITDA Margin** 

**Net Profit Margin** 

# KEY FINANCIAL DATA (QUARTERLY)