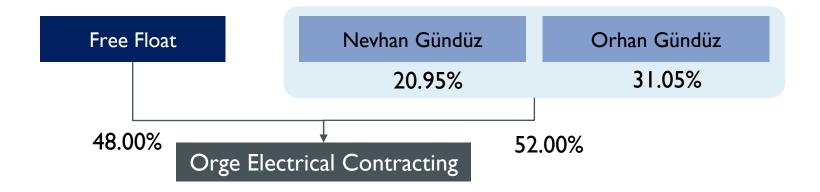

## SHAREHOLDER STRUCTURE

| Shareholders    | Share (%) | Amount (TRY)  | <b>V</b> ote (%) |
|-----------------|-----------|---------------|------------------|
| Orhan Gündüz    | 31.05     | 24,843,108,80 | 31.05            |
| Nevhan Gündüz   | 20.95     | 16,762,032.96 | 20.95            |
| Free float      | 48.00     | 38,394,858.24 | 48.00            |
| Paid-in Capital | 100.00    | 80.000.000.00 | 100.00           |