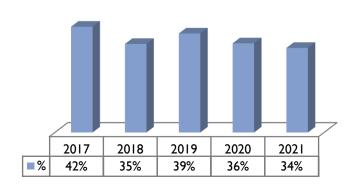

th is expected in the market, especially in Istanbul, Ankara, Izmir and Antalya.









#### BUSINESS DEVELOPMENT – INTERNATIONAL WORKS

- First international contract (North Macedonia) signed
   (Diamond of Skopje Mix-Use Cable Supply Project— 1,5 Million EUR)
- Opportunity to follow up different country experiences of investors and main contractors
- Incentives for international investments / export.
- Business development for overseas JV-branch-company incorporation
- International trade of electrical supply
- International electrical contracting works of railways, hospitals, tourism investments
- Business development for international renewable energy projects







## KEY FINANCIAL DATA

Revenue



**EBITDA** 



**Net Profit** 



**Financial Debt/Assets** 



**EBITDA Margin** 



**Net Profit Margin** 



# KEY FINANCIAL DATA (QUARTERLY)



#### **EARNINGS GUIDANCE**

# **2022/12M (Updated)**

Provided that the effects of economic, geopolitical, and political risks on new investments and broadly on the construction sector will be minimized, with our fulfillment of new contracts, we project to: increase our revenues by 80%, increase average number of employees by 20%, and increase our operating profit by 80%.

# 2022/I2M (Previous)

Provided that the effects of economic, geopolitical, and political risks on new investments and broadly on the construction sector will be minimized, with our fulfillment of new contracts, we project to: increase our revenues by 50%, increase average number of employees by 20%, and increase our operating profit by 50%.

# FINANCIAL STA