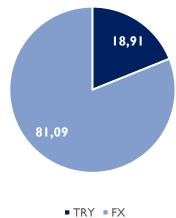

## 2021/06 Backlog Döviz Dağılımı (%)

Weight of FX Contracts increased, since all new contracts are FX based.

2022/06 Backlog Döviz Dağılımı (%)

■ TR