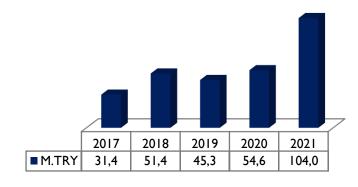

in 2030, and 4.8 million in 2040.
- Aggressive growth is expected in the market, especially in Istanbul, Ankara, Izmir and Antalya.









#### BUSINESS DEVELOPMENT – INTERNATIONAL WORKS

- First international contract (North Macedonia) signed
   (Diamond of Skopje Mix-Use Cable Supply Project— 1,5 Million EUR)
- Opportunity to follow up different country experiences of investors and main contractors
- Incentives for international investments / export.
- Business development for overseas JV-branch-company incorporation
- International trade of electrical supply
- International electrical contracting works of railways, hospitals, tourism investments
- Business development for international renewable energy projects







## KEY FINANCIAL DATA

Revenue



**EBITDA** 



**Net Profit** 



**Financial Debt/Assets** 



**EBITDA Margin** 



**Net Profit Margin** 



# KEY FINANCIAL DATA (QUARTERLY)



#### **EARNINGS GUIDANCE**

# **2022/12M (Updated)**

Provided that the effects of economic, geopolitical, and political risks on new investments and broadly on the construction sector will be minimized, with our fulfillment of new contracts, we project to: increase our revenues by 80%, increase average number of employees by 20%, and increase our operating profit by 80%.

# 2022/I2M (Previous)

Provided that the effects of economic, geopolitical, and political risks on new investments and broadly on the construction sector will be minimized, with our fulfillment of new contracts, we project to: increase our revenues by 50%, increase average number of employees by 20%, and in