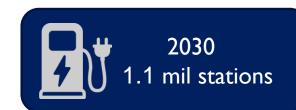

- The number of electric vehicles is close to 10,000 (Turkey data)
- There are about 3,500 charging stations currently in Turkey
- Charging Stations are estimated to reach 54 thousand in 2023, 1.1 million in 2030, and 4.8 million in 2040.
- Aggressive growth is expected in the market, especially in Istanbul, Ankara, Izmir and Antalya.