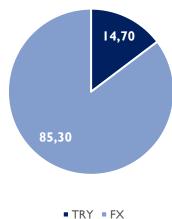

## 2021/06 Backlog Döviz Dağılımı (%)

Weight of FX Contracts increased, since all new contracts are FX based.

2022/06 Backlog Döviz Dağılımı (%)

■ TR